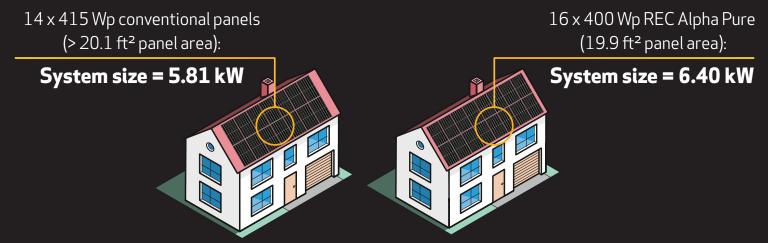

## MAXIMIZE SYSTEM POWER FOR MAXIMUM SAVINGS

Optimum use of space is key to a good solar installation. The REC Alpha Pure allows you to pack in as much power as possible, generating more energy and more savings on your bills.

Based on an available roof area of 322 ft²

The comparison is clear: in a regular residential installation, the REC Alpha Pure offers more power than conventional panels for more energy and more savings.